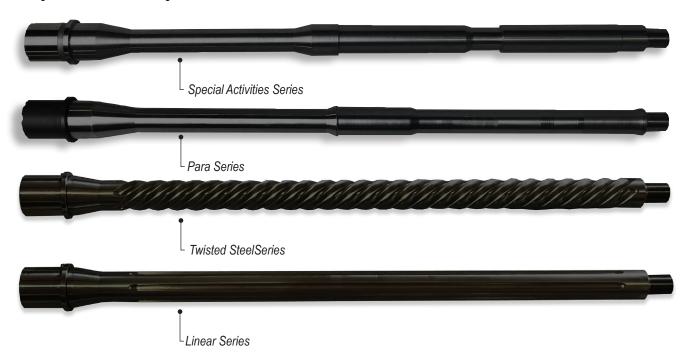

## CQT WEAPON SYSTEMS BARREL SOLUTIONS

The heart of all CQTWS Weapons are their barrels. Each CQTWS Barrel is 100% machined in house in our barrel cell. Precision drilled, reamed and rifled then onto the CNC's for profiling. Once these steps are complete each barrel is precision manually chambered to ensure the most precise barrel available.

## Available In: 4140, 4150 & 416 Stainless

\*Fluting is not available in all lengths

| SAS (Special Activities Series) |                                                       |  |
|---------------------------------|-------------------------------------------------------|--|
| 16GP556                         | 16" Government Profile Black Nitrided - 5.56mm        |  |
| 145GP556                        | 14.5" Government Profile Black Nitrided - 5.56mm      |  |
| 137GP556                        | 13.7" Government Profile Black Nitrided - 5.56mm      |  |
| 11GP556                         | 11" Government Profile Black Nitrided - 5.56mm        |  |
| PARA SERIES                     |                                                       |  |
| 16H556                          | 16" Lightweight Profile Black Nitrided - 5.56mm       |  |
| 137H556                         | 13.7" Lightweight Profile Black Nitrided - 5.56mm     |  |
| 105H556                         | 10.5" Lightweight Profile Black Nitrided - 5.56mm     |  |
| 75H556                          | 7.5" Lightweight Profile Black Nitrided - 5.56mm      |  |
| 16H300                          | 16" Lightweight Profile Black Nitrided - 300 Blackout |  |
| 8H300                           | 8" Lightweight Profile Black Nitrided - 300 Blackout  |  |
| 16H9                            | 16" Lightweight Profile Black Nitrided - 9mm          |  |
| 105H9                           | 10.5" Lightweight Profile Black Nitrided - 9mm        |  |
| 55H9                            | 5.5" Lightweight Profile Black Nitrided - 9mm         |  |
| 4SHY9                           | 4" Shorty Nitrided - 9mm                              |  |

| TWISTED STEEL SERIES |                                                          |  |
|----------------------|----------------------------------------------------------|--|
| 16SPF556             | 16" Spiral Fluted Profile Black Nitrided - 5.56mm        |  |
| 105SPF556            | 10.5" Spiral Fluted Profile Black Nitrided - 5.56mm      |  |
| 16SPF300             | 16" Spiral Fluted Profile Black Nitrided - 300 Blackout  |  |
| 8SPF300              | 8" Spiral Fluted Profile Black Nitrided - 300 Blackout   |  |
| 16SPF9               | 16" Spiral Fluted Profile Black Nitrided - 9mm           |  |
| 6SPF9                | 6" Spiral Fluted Profile Black Nitrided - 9mm            |  |
| LINEAR SERIES        |                                                          |  |
| 18SF556R             | 18" Straight Flute - 416R - Black Nitrided - 5.56mm      |  |
| 16SF556              | 16" Straight Flute Profile Black Nitrided - 5.56mm       |  |
| 16SF300              | 16" Straight Flute Profile Black Nitrided - 300 Blackout |  |
| 8SF300               | 8" Straightl Flute Profile Black Nitrided - 300 Blackout |  |
| 9SF9                 | 9" Straightl Flute Profile Black Nitrided - 9mm          |  |
| 6SF9                 | 6" Straightl Flute Profile Black Nitrided - 9mm          |  |